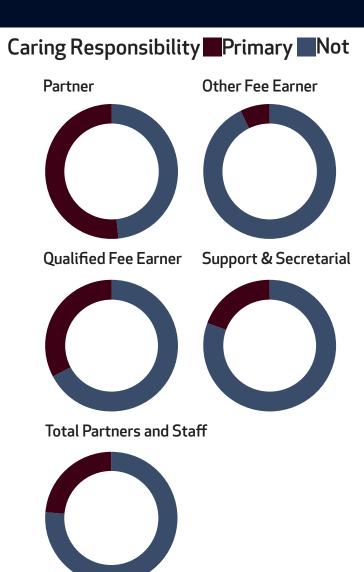

#### **Caring Responsibility**

Data which relates to Caring Resposibility is provided for 100% of our people

|                              | Primary carer (%) | Not primary carer (%) | Prefer not to say (%) |
|------------------------------|-------------------|-----------------------|-----------------------|
| Partner                      | 51                | 48                    | 2                     |
| Qualified fee earner         | 32                | 66                    | 2                     |
| Other fee earner             | 7                 | 93                    | 0                     |
| Support & Secretarial        | 19                | 80                    | 1                     |
| Total<br>Partners &<br>Staff | 23                | 75                    | 1                     |