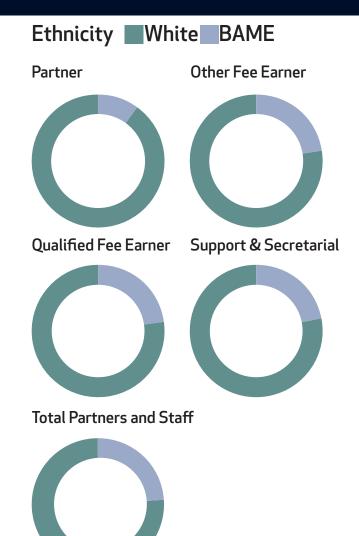

## **Ethnicity**

Data which relates to Ethnicity is provided for 94% of our people

|                              | White (%) | Black, Asian and<br>Minoritised Ethnic<br>(%) | Other ethnic group<br>(White other + Irish)<br>(%) | Prefer not to say (%) |
|------------------------------|-----------|-----------------------------------------------|----------------------------------------------------|-----------------------|
| Partner                      | 89        | 10                                            | 0                                                  | 2                     |
| Qualified fee earner         | 73        | 22                                            | 3                                                  | 2                     |
| Other fee earner             | 75        | 22                                            | 2                                                  | 0                     |
| Support & Secretarial        | 78        | 22                                            | 0                                                  | 0                     |
| Total<br>Partners &<br>Staff | 76        | 21                                            | 2                                                  | 1                     |