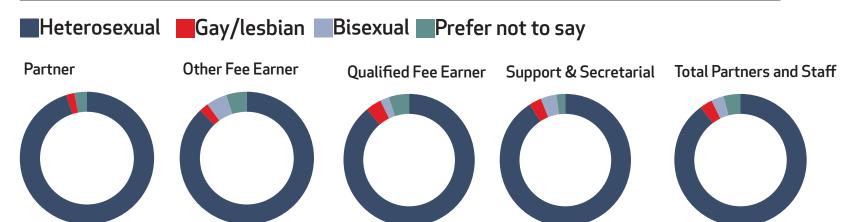

#### **Sexual Orientation**

Data which relates to Sexual Orientation is provided for 94% of our people

|                              | Bisexual (%) | Gay/lesbian (%) | Heterosexual (%) | Other (%) | Prefer not to say (%) |
|------------------------------|--------------|-----------------|------------------|-----------|-----------------------|
| Partner                      | 0            | 2               | 95               | 0         | 3                     |
| Qualified fee earner         | 2            | 4               | 89               | 0         | 5                     |
| Other fee earner             | 5            | 2               | 88               | 0         | 5                     |
| Support & Secretarial        | 4            | 3               | 90               | 2         | 2                     |
| Total<br>Partners &<br>Staff | 3            | 3               | 89               | 1         | 4                     |