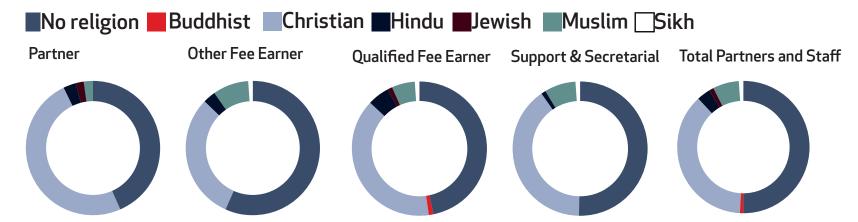

#### **Religious Belief**

Data which relates to Religious Belief is provided for 94% of our people

|                              | No religion (%) | Buddhist(%) | Christian (%) | Hindu(%) | Jewish (%) | Muslim<br>(%) | Sikh (%) | Other (%) | Prefer not to say (%) |
|------------------------------|-----------------|-------------|---------------|----------|------------|---------------|----------|-----------|-----------------------|
| Partner                      | 43              | 0           | 49            | 3        | 2          | 2             | 0        | 0         | 2                     |
| Qualified fee earner         | 43              | 1           | 36            | 5        | 1          | 5             | 1        | 1         | 7                     |
| Other fee earner             | 54              | 0           | 29            | 3        | 0          | 8             | 1        | 1         | 4                     |
| Support & Secretarial        | 47              | 0           | 37            | 1        | 0          | 7             | 1        | 1         | 6                     |
| Total<br>Partners &<br>Staff | 47              | 1           | 35            | 3        | 1          | 6             | 1        | 1         | 6                     |