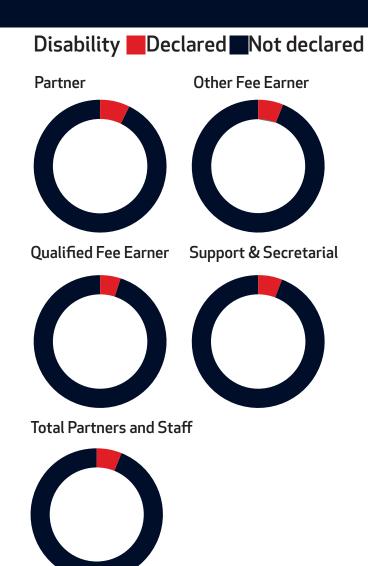

## **Disability**

Data which relates to Disability is provided for 100% of our people

|                              | Declared disability (%) | Not declared disability (%) | Prefer not to say (%) |
|------------------------------|-------------------------|-----------------------------|-----------------------|
| Partner                      | 6                       | 92                          | 1                     |
| Qualified fee earner         | 5                       | 94                          | 2                     |
| Other fee earner             | 7                       | 89                          | 3                     |
| Support & Secretarial        | 6                       | 93                          | 2                     |
| Total<br>Partners &<br>Staff | 6                       | 92                          | 2                     |