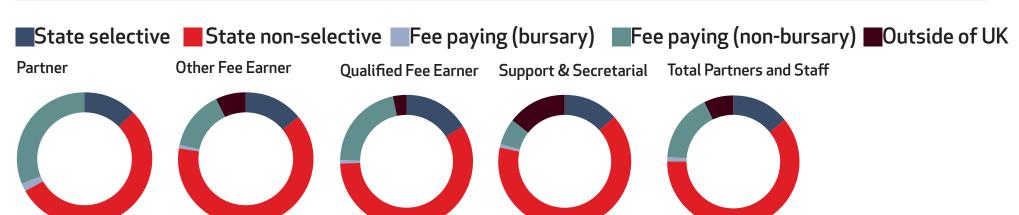

#### **Secondary School Education**

Data which relates to Secondary School Education is provided for 93% of our people

|                              | State school selective (%) | State school non selective (%) | Fee-paying school -<br>bursary (%) | Fee-paying school -<br>bursary (%) | Attended out-<br>side UK (%) | Other (%) | Don't know<br>(%) | Prefer not to say (%) |
|------------------------------|----------------------------|--------------------------------|------------------------------------|------------------------------------|------------------------------|-----------|-------------------|-----------------------|
| Partner                      | 13                         | 54                             | 2                                  | 31                                 | 0                            | 0         | 0                 | 0                     |
| Qualified fee earner         | 16                         | 57                             | 1                                  | 21                                 | 3                            | 0         | 0                 | 3                     |
| Other fee earner             | 14                         | 62                             | 1                                  | 14                                 | 7                            | 0         | 1                 | 1                     |
| Support & Secretarial        | 13                         | 63                             | 1                                  | 6                                  | 14                           | 1         | 6                 | 2                     |
| Total<br>Partners &<br>Staff | 14                         | 59                             | 1                                  | 16                                 | 7                            | 0         | 1                 | 2                     |