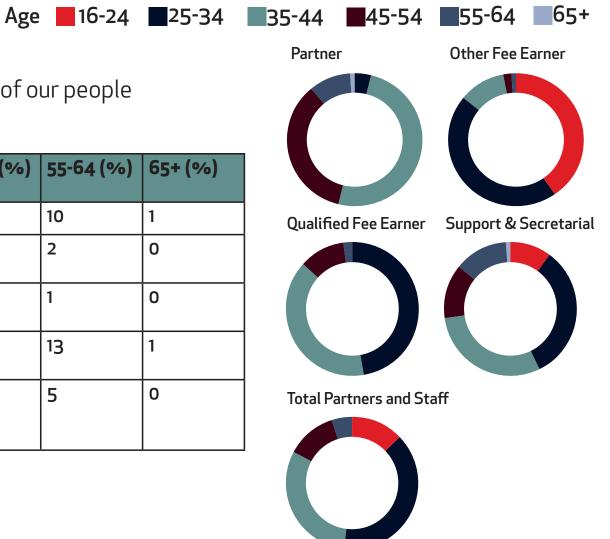

## Full tables

Age

Data which relates to Age is provided for 100% of our people

|                              | 16-24 (%) | 25-34 (%) | 35-44 (%) | 45-54 (%) | 55-64 (%) | 65+ (%) |
|------------------------------|-----------|-----------|-----------|-----------|-----------|---------|
| Partner                      | 0         | 4         | 50        | 35        | 10        | 1       |
| Qualified fee earner         | 0         | 47        | 39        | 11        | 2         | 0       |
| Other fee earner             | 40        | 45        | 11        | 2         | 1         | 0       |
| Support & Secretarial        | 10        | 33        | 30        | 13        | 13        | 1       |
| Total<br>Partners &<br>Staff | 13        | 39        | 31        | 12        | 5         | 0       |