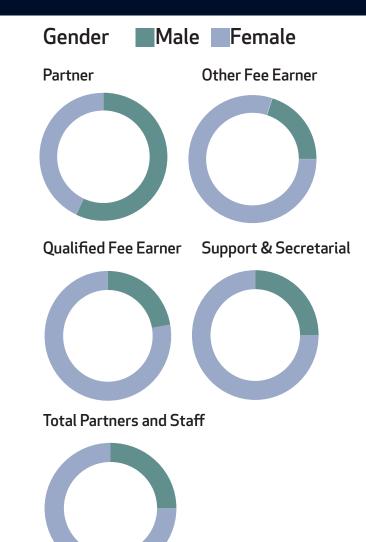

#### Gender

Data which relates to Gender is provided for 100% of our people

|                              | Female (%) | Male (%) | Other preferred (%) | Prefer not to say (%) |
|------------------------------|------------|----------|---------------------|-----------------------|
| Partner                      | 47         | 53       | 0                   | 0                     |
| Qualified fee earner         | 77         | 22       | 0                   | 1                     |
| Other fee earner             | 80         | 20       | 0                   | 0                     |
| Support & Secretarial        | 74         | 25       | 1                   | 0                     |
| Total<br>Partners &<br>Staff | 74         | 25       | 0                   | 0                     |